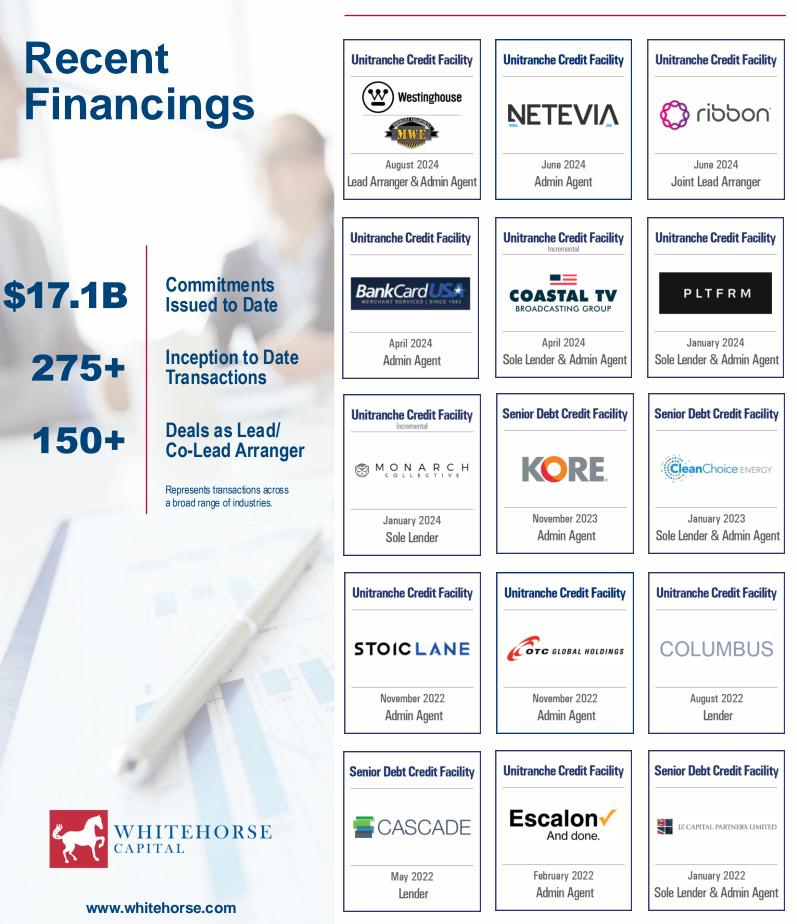

the ability to hold up to \$200MM per transaction
- Industry Agnostic with expertise in Telecom, Media and Technology, Healthcare, Business Services, Financial Services and Consumer Services
- Preferred Equity \$5MM \$50MM. Equity co-investment capabilities

### **COMPETITIVE DIFFERENTIATION**

- Relationship Oriented Mindset
- Underwrite Complex Credits
- Speed and Certainty to Close
- Flexible and Creative Solutions
- Transparent Approval Process
- Broad Investment Capabilities

\*Based on total investable capital commitments, inclusive of assumed levered amounts.

## Contact us today to learn more: info@whitehorsecapital.com

#### www.whitehorse.com

WHITEHORS

Atlanta | Boston | Chicago | Cincinnati | Dallas | Los Angeles | Miami New York | San Francisco | Stamford | Washington D.C.



Atlanta | Boston | Chicago | Cincinnati | Dallas | Los Angeles | Miami New York | San Francisco | Stamford | Washington D.C.